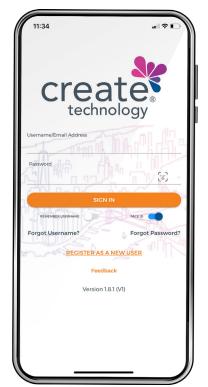

#### **1.** Select Register as a New User.

| Username / Email Address |                        |
|--------------------------|------------------------|
| Password                 |                        |
| SIGN IN                  | REGISTER AS A NEW USER |