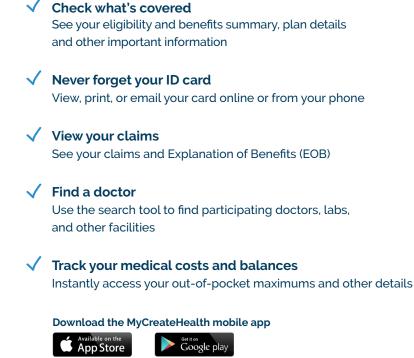

Register as a new user and log into the **MyCreateHealth.com member portal** or download the **MyCreateHealth mobile app** (available on the App store or Google Play) to:

- Search for providers based on your preferences
- Review your coverage details
- Find claims, EOBs and information on deductibles and out-of-pocket costs
- View, print, or email your ID card
- Read important messages
- Download forms and documents
- Additional helpful features will be announced in the near future

## Access your benefits information online and on-the-go

Great news for Pension, Hospitalization and Benefit Plan participants! Now you can enjoy a better online and mobile healthcare experience at **MyCreateHealth.com/employee** and on the **MyCreateHealth** mobile app.

### Manage your medical benefits anytime, anywhere - take charge of your health.

Your dedicated MagnaCare customer service team is standing by to answers to any questions you may have. You can always find the number on the front of your ID card.