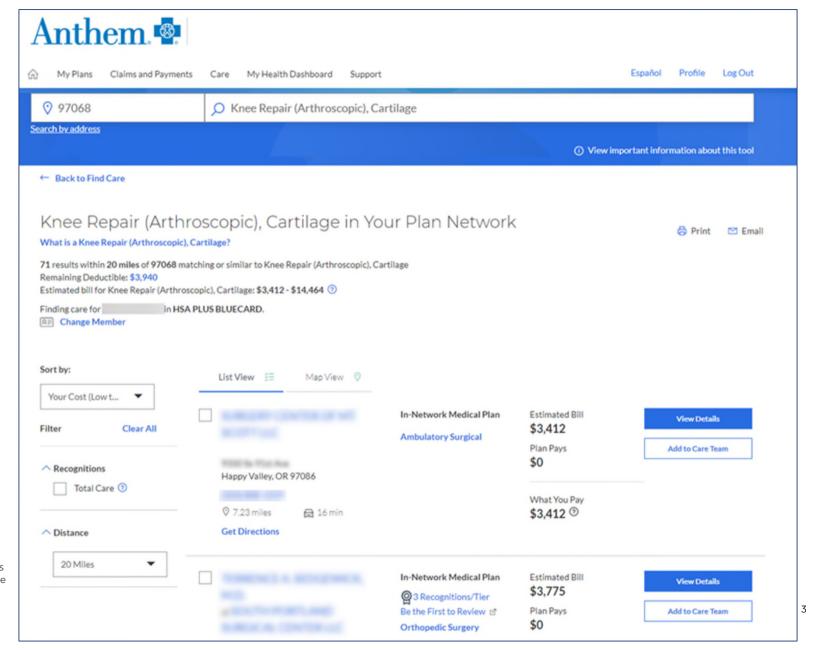

Anthem.com / Sydney mobile have for many years supported the display of pricing information for grouped procedures (e.g., Arthroscopic Knee Repair) based on historical claims.

We believe members will continue to want a full bundled cost associated with their full episode of care.

Cost searches include pricing on hundreds of NCCT\* procedures, or episodes of care, based on historical pricing and member benefits

\*NCCT = BCBS AXIS/NCCT Cost & Quality that includes cost range for total episode of care,. This includes the facility, professional, and ancillary services provided during an admission or outpatient visit (based on historical rates)