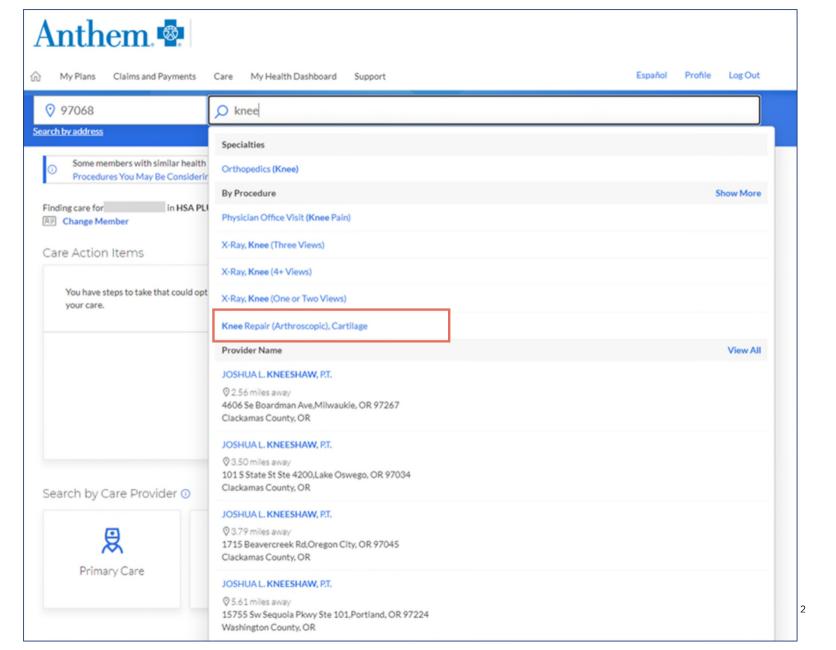

Anthem.com / Sydney mobile have for many years supported the display of pricing information for grouped procedures (e.g., Arthroscopic Knee Repair) based on historical claims.

We believe members will continue to want a full bundled cost associated with their full episode of care.

Cost searches include pricing on hundreds of NCCT\* procedures, or episodes of care, based on historical pricing and member benefits

\*NCCT = BCBS AXIS/NCCT Cost & Quality that includes cost range for total episode of care,. This includes the facility, professional, and ancillary services provided during an admission or outpatient visit (based on historical rates)