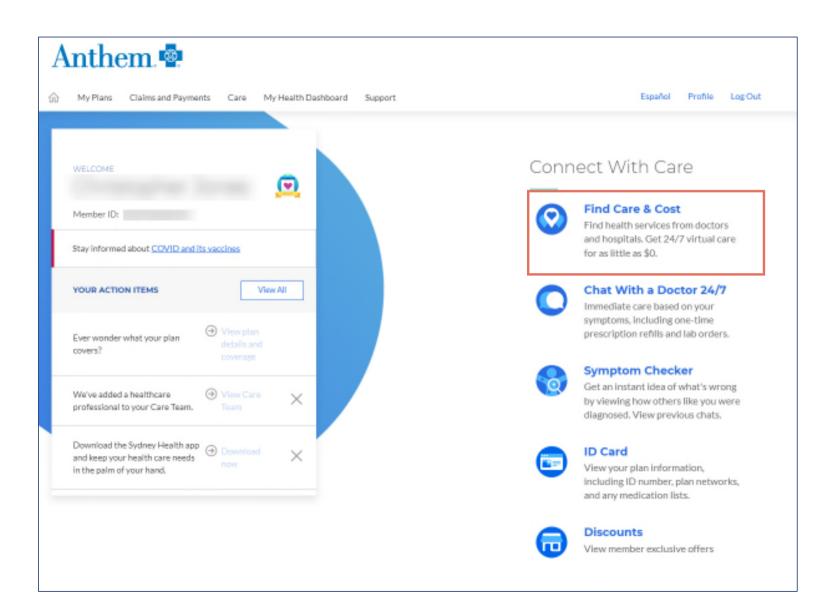

Anthem.com / Sydney mobile have for many years supported the display of pricing information for grouped procedures (e.g., Arthroscopic Knee Repair) based on historical claims.

We believe members will continue to want a full bundled cost associated with their full episode of care.